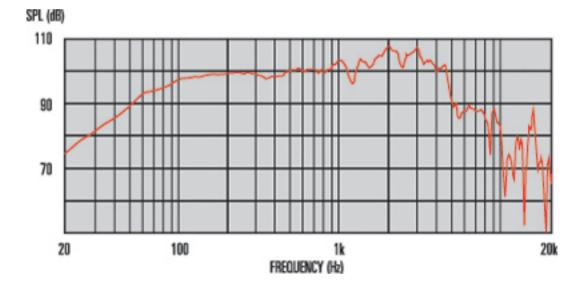

delivering an extended low end response, the 100-watt Fullback has a big, deep voice, delivering smooth and expressive tones seemingly without effort.While retaining our classic, harmonically complex and finely detailed mid-range, the larger 15" cone of the Fullback shifts this characteristic down a register. Clean sounds are warm and expressive, revealing and enhancing the qualities of your amp and guitar without unnecessary colouration. Overdrive sounds are complex and musical; push harder for a weighty, contralto growl, with a softer, warmer mid-range.
Incorporating an eight hole chassis, the Fullback is the ideal choice whether you're looking for the perfect upgrade for your 15" combo, or you're looking for an interesting tonal alternative to a 12" speaker.

#### 8 Frequency Response



### **General Specifications**

| Nominal diameter        | 15", 381mm    |
|-------------------------|---------------|
| Power rating            | 100W          |
| Nominal impedance       | 8             |
| Sensitivity             | 99dB          |
| Chassis type            | Pressed steel |
| Voice coil diameter     | 2", 50mm      |
| Voice coil material     | Round copper  |
| Magnet type             | Ceramic       |
| Frequency range         | 65-4000Hz     |
| Resonance frequency, Fs | 85Hz          |
| DC resistance, Re       | 6.4           |
|                         |               |

### **Mounting Information**

| Cut-out diameter          | 13.8", 351mm             |
|---------------------------|--------------------------|
| Diameter                  | 15.2", 385mm