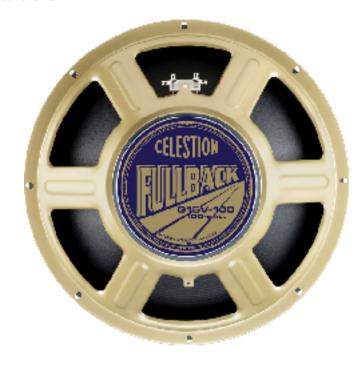

# Classic

## G15V-100 Fullback

With a larger cone delivering an extended low end response, the 100-watt Fullback has a big, deep voice, delivering smooth and expressive tones seemingly without effort.While retaining our classic, harmonically complex and finely detailed mid-range, the larger 15" cone of the Fullback shifts this characteristic down a register. Clean sounds are warm and expressive, revealing and enhancing the qualities of your amp and guitar without unnecessary colouration. Overdrive sounds are complex and musical; push harder for a weighty, contralto growl, with a softer, warmer mid-range.
Incorporating an eight hole chassis, the Fullback is the ideal choice whether you're looking for the perfect upgrade for your 15" combo, or you're looking for an interesting tonal alternative to a 12" speaker.